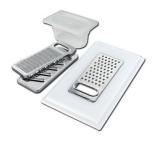

Stainless steel plate rack 8100 201

**White bowl** 8153 100

Graters kit with ring-holder and food collection tray

8159 101

\* only in combination with the accessory 8644 101

Iroko-wood sliding chopping board with stainless steel colander