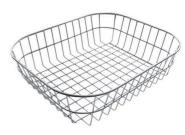

|
| Space waste fitting | The elegant SPACE steel cap closes the drain and leaves no visible residues collected in the basket below. Space also has a small footprint and allows the optimal use of the under-sink compartment. |

### **TECHNICAL DATA**





#### **GALLERY**











#### **OPTIONAL ACCESSORIES**



Glass chopping board 8631 300



HPDE Twin chopping board 8644 101



Stainless steel plate rack 8100 154



Stainless steel plate rack 8100 303

\* only in combination with the accessory 8644 101



Stainless steel plate rack 8100 201



**White bowl** 8153 100



Graters kit with ring-holder and food collection tray

8159 101

\* only in combination with the accessory 8644 101



Iroko-wood sliding chopping board with stainless steel colander

8644 044



Stainless steel basket

8611 000



#### Stainless steel perforated tray

8151 000

\* only in combination with the accessory 8644 101

#### **RECOMMENDED PAIRINGS**



Mixer Tap Skin Copper

8424 858



**VELA PLUS COPPER satin** 

8498 128



**VOLTA COPPER** 

8491 108