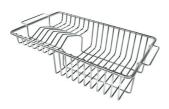

Stainless steel plate rack 8100 201

**White bowl** 8153 100

Graters kit with ring-holder and food collection tray

8159 101

\* only in combination with the accessory 8644 101

Iroko-wood sliding chopping board with stainless steel colander