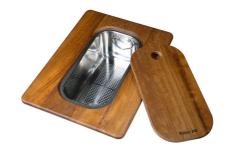

Stainless steel plate rack 8100 201

**White bowl** 8153 100

Graters kit with ring-holder and food collection tray

8159 101

\* only in combination with the accessory 8644 101

Iroko-wood sliding chopping board with stainless steel colander