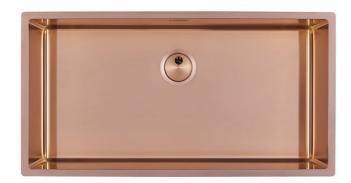

## Sink Skin 800 Copper Undermount

Kitchen Sinks

Code: 4458 848

#### **DETAILS**

| Coloring               | Copper                                                          |
|------------------------|-----------------------------------------------------------------|
| Edge/Installation Type | Undermount                                                      |
| Finish                 | PVD                                                             |
| Material               | AISI 304 stainless steel                                        |
| Texture                | Foster brushed                                                  |
| Base                   | 90 cm                                                           |
| Dimensions             | 840 x 440 mm                                                    |
| Standard fittings      | Fixing hooks, gasket, drain, overflow and siphon, boxed packing |
| Mixer holes            | No standard holes                                               |
|                        |                                                                 |