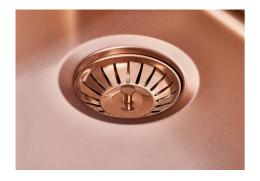

| Save space system   | Drain and siphon are designed to leave as much space as possible in the under-sink area, more and more useful today for theseparate waste collection systems.                                         |
|---------------------|-------------------------------------------------------------------------------------------------------------------------------------------------------------------------------------------------------|
| Small radius        | Bowls with squared shapes with a modern design and an increased capacity, for a minimal aesthetics connected with an extreme practicity.                                                              |
| Space waste fitting | The elegant SPACE steel cap closes the drain and leaves no visible residues collected in the basket below. Space also has a small footprint and allows the optimal use of the under-sink compartment. |