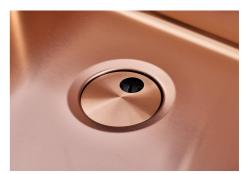

| Built-in hole                 | View technical data sheet                                                                                                                                                                                                                                                                                                                   |
|-------------------------------|---------------------------------------------------------------------------------------------------------------------------------------------------------------------------------------------------------------------------------------------------------------------------------------------------------------------------------------------|
| Drainer                       | No                                                                                                                                                                                                                                                                                                                                          |
| Width                         | 84 cm                                                                                                                                                                                                                                                                                                                                       |
| Bowl dimension                | 800 x 400 mm                                                                                                                                                                                                                                                                                                                                |
| Number of bowls               | 1 bowl                                                                                                                                                                                                                                                                                                                                      |
| Waste fitting                 | Drain SPACE 3,5"                                                                                                                                                                                                                                                                                                                            |
| Notes:                        | As the product consists of a single seamless steel surface with no gaps or interstices, the use of garbage disposal and waste fitting with automatic control is not permitted.                                                                                                                                                              |
| FEATURES                      |                                                                                                                                                                                                                                                                                                                                             |
| Copper                        | The Copper finish is obtained by treating steel with a physical process called PVD (Phisical Vacuum Deposition) which deposits particles of noble metals on the surface. The result is a unique and refined aesthetic effect, and an improvement of the mechanical properties of the steel which is more resistant to impact and scratches. |
| ONE SEAMLESS STEEL<br>SURFACE | The waste-fitting and overflow are moulded on the sink. The product is therefore made out of one seamless steel surface, without gaps or interstices. A great plus in terms of hygiene.                                                                                                                                                     |
| Deep bowls                    | This bowls reach an important depth, over 20 cm, thanks to the advanced production technology, that can be offer great capiency and practicity in all the washing operations.                                                                                                                                                               |
| High thickness                | Imm thick steel. A significant thickness, which guarantees the maximum sturdiness and durability.                                                                                                                                                                                                                                           |
| Perimetral overflow           | The overflow is always a security on the Foster sinks that prevents the overflow of water in case of oversights. The perimeter drain solution improves aesthetics thanks to its square and essential shape.                                                                                                                                 |