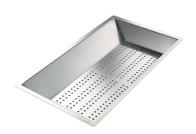

#### Stainless steel perforated tray

8151 000

\* only in combination with the accessory 8644 101