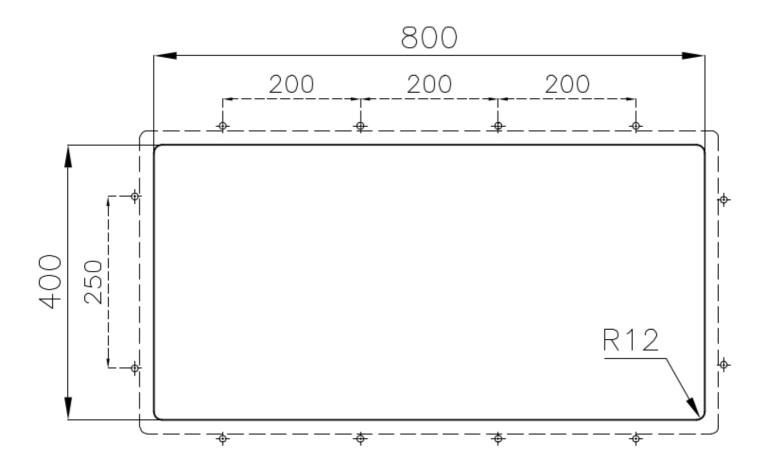

| Built-in hole                 | View technical data sheet                                                                                                                                                                                                                                                                                                                   |
|-------------------------------|---------------------------------------------------------------------------------------------------------------------------------------------------------------------------------------------------------------------------------------------------------------------------------------------------------------------------------------------|
| Drainer                       | No                                                                                                                                                                                                                                                                                                                                          |
| Width                         | 84 cm                                                                                                                                                                                                                                                                                                                                       |
| Bowl dimension                | 800 x 400 mm                                                                                                                                                                                                                                                                                                                                |
| Number of bowls               | 1 bowl                                                                                                                                                                                                                                                                                                                                      |
| Waste fitting                 | Drain SPACE 3,5"                                                                                                                                                                                                                                                                                                                            |
| Notes:                        | As the product consists of a single seamless steel surface with no gaps or interstices, the use of garbage disposal and waste fitting with automatic control is not permitted.                                                                                                                                                              |
| FEATURES                      |                                                                                                                                                                                                                                                                                                                                             |
| Copper                        | The Copper finish is obtained by treating steel with a physical process called PVD (Phisical Vacuum Deposition) which deposits particles of noble metals on the surface. The result is a unique and refined aesthetic effect, and an improvement of the mechanical properties of the steel which is more resistant to impact and scratches. |
| ONE SEAMLESS STEEL<br>SURFACE | The waste-fitting and overflow are moulded on the sink. The product is therefore made out of one seamless steel surface, without gaps or interstices. A great plus in terms of hygiene.                                                                                                                                                     |
| Deep bowls                    | This bowls reach an important depth, over 20 cm, thanks to the advanced production technology, that can be offer great capiency and practicity in all the washing operations.                                                                                                                                                               |
| High thickness                | Imm thick steel. A significant thickness, which guarantees the maximum sturdiness and durability.                                                                                                                                                                                                                                           |
| Perimetral overflow           | The overflow is always a security on the Foster sinks that prevents the overflow of water in case of oversights. The perimeter drain solution improves aesthetics thanks to its square and essential shape.                                                                                                                                 |