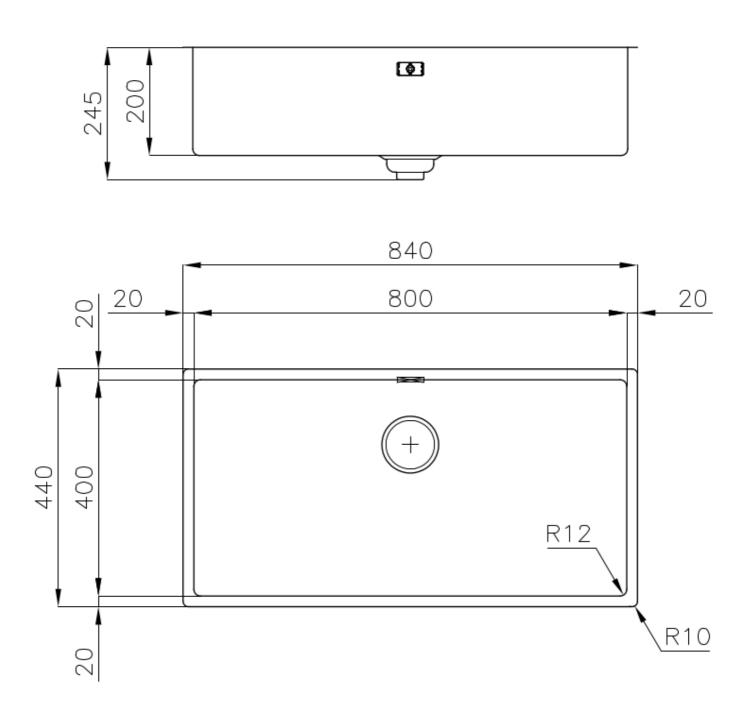

#### **DETAILS**

| Coloring               | Copper                                                          |
|------------------------|-----------------------------------------------------------------|
| Edge/Installation Type | Undermount                                                      |
| Finish                 | PVD                                                             |
| Material               | AISI 304 stainless steel                                        |
| Texture                | Foster brushed                                                  |
| Base                   | 90 cm                                                           |
| Dimensions             | 840 x 440 mm                                                    |
| Standard fittings      | Fixing hooks, gasket, drain, overflow and siphon, boxed packing |
| Mixer holes            | No standard holes                                               |
|                        |                                                                 |

| Built-in hole                 | View technical data sheet                                                                                                                                                                                                                                                                                                                   |
|-------------------------------|---------------------------------------------------------------------------------------------------------------------------------------------------------------------------------------------------------------------------------------------------------------------------------------------------------------------------------------------|
| Drainer                       | No                                                                                                                                                                                                                                                                                                                                          |
| Width                         | 84 cm                                                                                                                                                                                                                                                                                                                                       |
| Bowl dimension                | 800 x 400 mm                                                                                                                                                                                                                                                                                                                                |
| Number of bowls               | 1 bowl                                                                                                                                                                                                                                                                                                                                      |
| Waste fitting                 | Drain SPACE 3,5"                                                                                                                                                                                                                                                                                                                            |
| Notes:                        | As the product consists of a single seamless steel surface with no gaps or interstices, the use of garbage disposal and waste fitting with automatic control is not permitted.                                                                                                                                                              |
| FEATURES                      |                                                                                                                                                                                                                                                                                                                                             |
| Copper                        | The Copper finish is obtained by treating steel with a physical process called PVD (Phisical Vacuum Deposition) which deposits particles of noble metals on the surface. The result is a unique and refined aesthetic effect, and an improvement of the mechanical properties of the steel which is more resistant to impact and scratches. |
| ONE SEAMLESS STEEL<br>SURFACE | The waste-fitting and overflow are moulded on the sink. The product is therefore made out of one seamless steel surface, without gaps or interstices. A great plus in terms of hygiene.                                                                                                                                                     |
| Deep bowls                    | This bowls reach an important depth, over 20 cm, thanks to the advanced production technology, that can be offer great capiency and practicity in all the washing operations.                                                                                                                                                               |
| High thickness                | Imm thick steel. A significant thickness, which guarantees the maximum sturdiness and durability.                                                                                                                                                                                                                                           |
| Perimetral overflow           | The overflow is always a security on the Foster sinks that prevents the overflow of water in case of oversights. The perimeter drain solution improves aesthetics thanks to its square and essential shape.                                                                                                                                 |